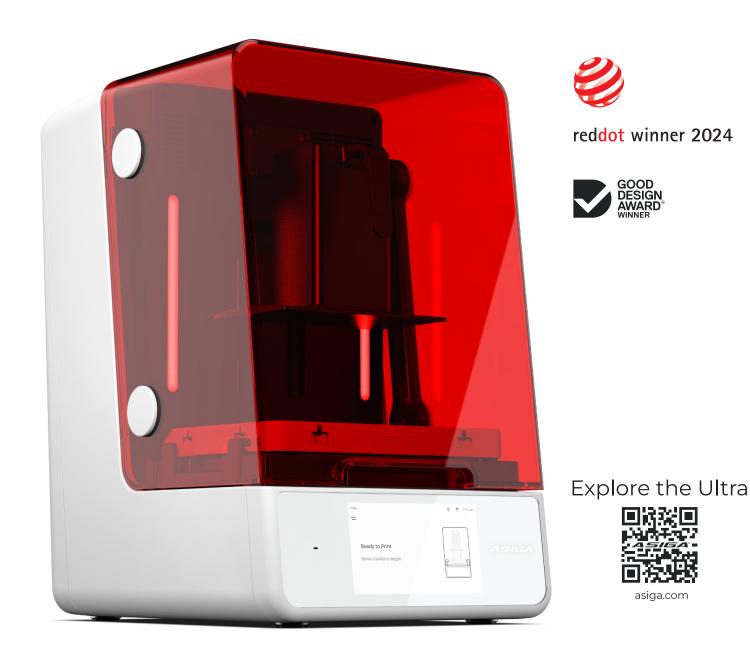

## Hello Ultra !

4*5/GA* 

## Predictable, reliable, smart.

Unrestricted access to more than 500 Industry-leading materials. Asiga's active layer monitoring for a predictable output you can depend on.

|                       | Ultra (32)                                                                                                  | Ultra (50)                         |
|-----------------------|-------------------------------------------------------------------------------------------------------------|------------------------------------|
| Build Size xyz        | 119 x 67 x 130mm                                                                                            | 189 x 106 x 130mm                  |
| Pixel size            | 32µm                                                                                                        | 50µm                               |
| Technology            | 4K DLP imaging with Asiga's integrated SPS ™ technology and auto-calibrating LED power sensor               |                                    |
| LED Wavelength        | 385nm UV industrial grade LED                                                                               |                                    |
|                       |                                                                                                             |                                    |
| Material Freedom      | Unrestricted and unlimited access to more than 500 industry-leading materials                               |                                    |
|                       |                                                                                                             |                                    |
| Smart User Features   | Touch-free hood opening, Smart heating, Rapid material change-over                                          |                                    |
|                       |                                                                                                             |                                    |
| Software              | Asiga Composer software. Lifetime updates included                                                          |                                    |
| File inputs           | STL, SLC, PLY, STM (Asiga Stomp file format)                                                                |                                    |
| Network Compatibility | Wifi, WirelessDirect, Ethernet                                                                              |                                    |
| Power requirements    | 100V ~ <5.0A   240V ~ <2.1A 50/60Hz                                                                         |                                    |
| System sizing         | 340 x 440 x 555mm   Weight 32.5Kg 13.4 x x 17                                                               | .3 x 21.8 inches   Weight 66.1 Lbs |
| Warranty              | 12 months manufacturers warranty                                                                            |                                    |
| Technical support     | Unlimited lifetime technical support included                                                               |                                    |
| Bundle includes       | Asiga Composer software, 1Kg Asiga material, material tray, Asiga Flash curing chamber, calibration toolkit |                                    |