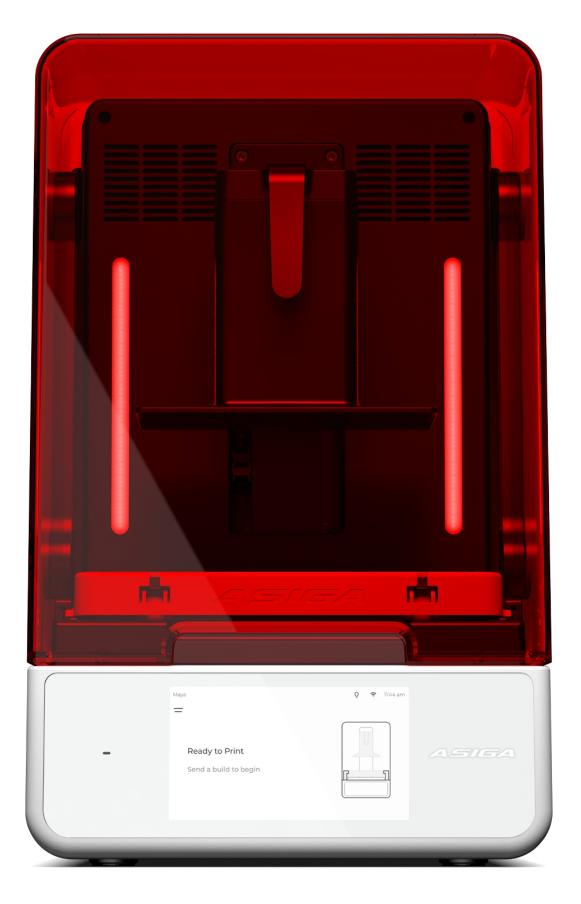

## Hello Ultra !

4*5/GA* 

## Predictable, reliable, smart.

Unrestricted access to more than 500 Industry-leading materials. Asiga's active layer monitoring for a predictable output you can depend on.

|                       | Ultra (32)                                                                                                  | Ultra (50)                         |
|-----------------------|-------------------------------------------------------------------------------------------------------------|------------------------------------|
| Build Size xyz        | 119 x 67 x 130mm                                                                                            | 189 x 106 x 130mm                  |
| Pixel size            | 32µm                                                                                                        | 50µm                               |
| Technology            | 4K DLP imaging with Asiga's integrated SPS ™ technology and auto-calibrating LED power sensor               |                                    |
| LED Wavelength        | 385nm UV industrial grade LED                                                                               |                                    |
|                       |                                                                                                             |                                    |
| Material Freedom      | Unrestricted and unlimited access to more than 500 industry-leading materials                               |                                    |
|                       |                                                                                                             |                                    |
| Smart User Features   | Touch-free hood opening, Smart heating, Rapid material change-over                                          |                                    |
|                       |                                                                                                             |                                    |
| Software              | Asiga Composer software. Lifetime updates included                                                          |                                    |
| File inputs           | STL, SLC, PLY, STM (Asiga Stomp file format)                                                                |                                    |
| Network Compatibility | Wifi, WirelessDirect, Ethernet                                                                              |                                    |
| Power requirements    | 100V ~ <5.0A   240V ~ <2.1A 50/60Hz                                                                         |                                    |
| System sizing         | 340 x 440 x 555mm   Weight 32.5Kg 13.4 x x 17                                                               | .3 x 21.8 inches   Weight 66.1 Lbs |
| Warranty              | 12 months manufacturers warranty                                                                            |                                    |
| Technical support     | Unlimited lifetime technical support included                                                               |                                    |
| Bundle includes       | Asiga Composer software, 1Kg Asiga material, material tray, Asiga Flash curing chamber, calibration toolkit |                                    |