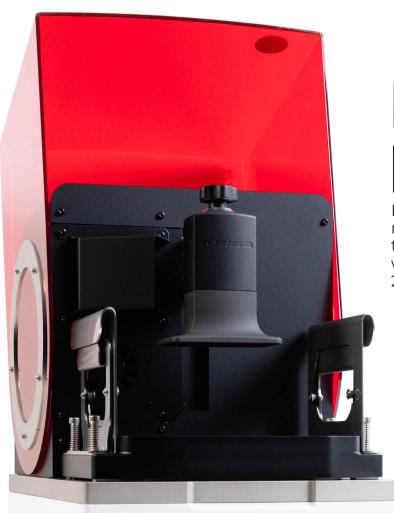

## Flexible precision.

Built for 3D printing jewellery masters, microfluidics, miniatures and life sciences, the Max X offers an extraordinary output with a re-configurable resolution of 27, 35 or 43 microns.