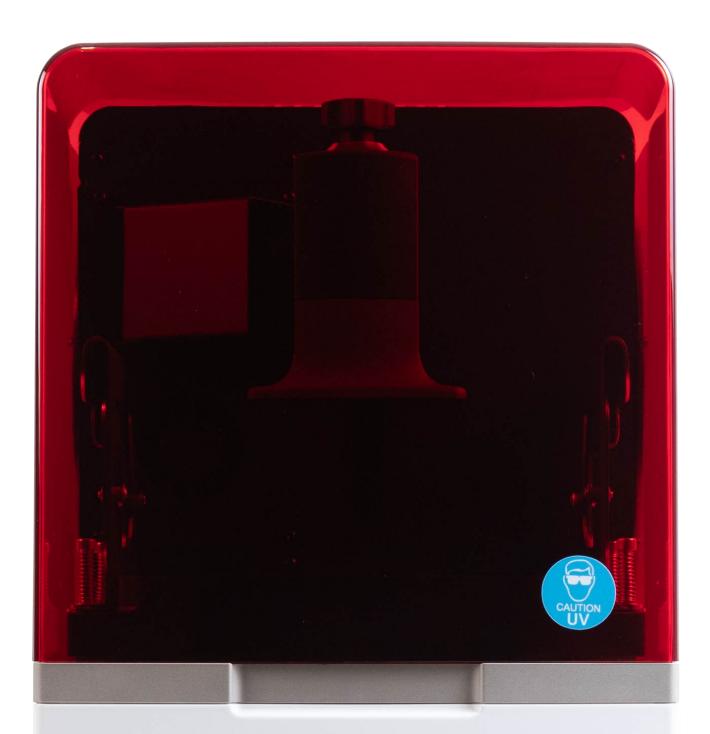

## Flexible precision.

Built for 3D printing jewellery masters, microfluidics, miniatures and life sciences, the Max X offers an extraordinary output with a re-configurable resolution of 27, 35 or 43 microns.