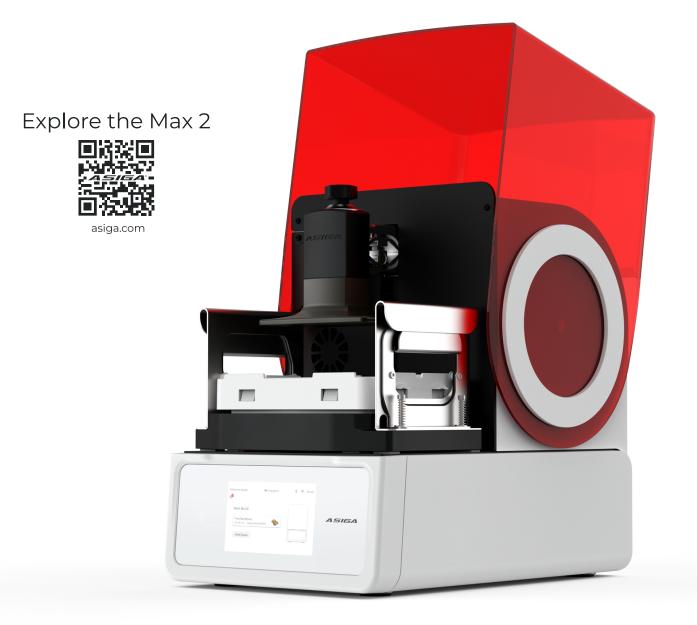

## Max 2 Built to outperform.

ASIGA

## **Small in size, big on features.** Tried and tested, the Max 2 delivers consistency

in the most demanding production environments.

| Build Size xyz        | 119 x 67 x 76mm                                                                                             |  |  |
|-----------------------|-------------------------------------------------------------------------------------------------------------|--|--|
| Pixel size            | 62µm                                                                                                        |  |  |
| Technology            | DLP imaging with Asiga's integrated SPS $^{\mathrm{TM}}$ technology and auto-calibrating LED power sensor   |  |  |
| LED Wavelength        | 385nm UV industrial grade LED                                                                               |  |  |
|                       |                                                                                                             |  |  |
| Material Freedom      | Unrestricted and unlimited access to more than 500 industry-leading materials                               |  |  |
|                       |                                                                                                             |  |  |
| Smart User Features   | Intuitive user interface, 60-second calibration, Rapid material change-over                                 |  |  |
|                       |                                                                                                             |  |  |
| Software              | Asiga Composer software. Lifetime updates included                                                          |  |  |
| File inputs           | STL, SLC, PLY, STM (Asiga Stomp file format)                                                                |  |  |
| Network Compatibility | Wifi, WirelessDirect, Ethernet                                                                              |  |  |
| Power requirements    | 12V 10A, 120W                                                                                               |  |  |
| System sizing         | 260 x 385 x 370mm   Weight 19Kg 10.2 x x 15.2 x 14.5 inches   Weight 42.6 Lbs                               |  |  |
| Warranty              | 12 months manufacturers warranty                                                                            |  |  |
| Technical support     | Unlimited lifetime technical support included                                                               |  |  |
| Bundle includes       | Asiga Composer software, Asiga 1Kg material, material tray, Asiga Flash curing chamber, calibration toolkit |  |  |
|                       |                                                                                                             |  |  |